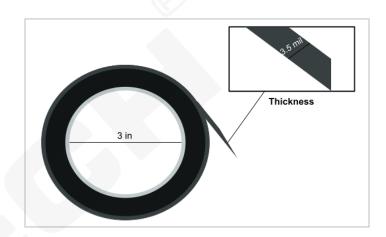

## **Product Specifications** (1)

| Color                 | Black                            |             |
|-----------------------|----------------------------------|-------------|
| Adhesion Type         | Silicone                         |             |
| Film Thickness        | 2 Mil                            | ASTM D-3652 |
| Adhesive Thickness    | 1.5 Mil                          |             |
| Total Thickness       | 3.5 Mil                          | ASTM D-3652 |
| Tensile Strength      | 50 lbs./in                       | ASTM D-3759 |
| Elongation            | 60 %                             | ASTM D-3759 |
| Dielectric Strength   | 11,000 volts                     | ASTM D-149  |
| Operating Temperature | -106°C (-160°F) to 260°C (500°F) |             |
| Length                | 36 Yards                         |             |
| Adhesion to Steel     | 25 oz./in                        |             |
| Core                  | 3 in. Plastic Core               |             |