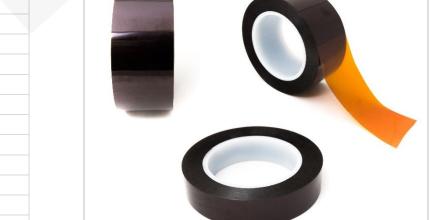

# 5 Mil High Temperature Masking Tape

#### **RoHS & REACH Compliant**

High Temperature Masking Tapes are made of 5 mil thick polyimide film with 1.5 mil thick silicone adhesive. These tapes are reliable and durable with a unique combination of electrical, thermal, chemical, and mechanical properties that withstand extreme temperatures, vibration, and other demanding environments.

### **Applications**

- 3D Printing and Aerospace Assembly
- Automotive Facilities and Electronic Assembly
- Fiber Optics Manufacturing and Solar Panels