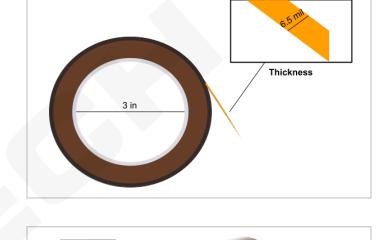

# **Product Specifications** (1)

| Color                 | Amber                           |             |
|-----------------------|---------------------------------|-------------|
| Adhesion Type         | Silicone                        |             |
| Film Thickness        | 5 Mil                           | ASTM D-3652 |
| Adhesive Thickness    | 1.5 Mil                         |             |
| Total Thickness       | 6.5 Mil                         | ASTM D-3652 |
| Tensile Strength      | 98 lbs./in                      | ASTM D-3759 |
| Elongation            | 65 %                            | ASTM D-3759 |
| Dielectric Strength   | 18,000 volts                    | ASTM D-149  |
| Operating Temperature | -73°C (-100°F) to 260°C (500°F) |             |
| Length                | 36 Yards                        |             |
| Adhesion to Steel     | 25 oz./in                       | ASTM D-3330 |
| Core                  | 3 in. Plastic Core              |             |