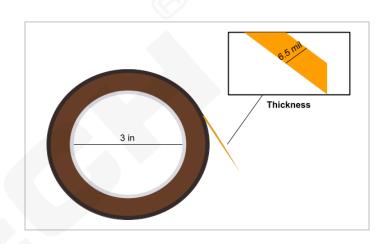

# **Product Specifications** (1)

| Color                 | Amber                           |             |
|-----------------------|---------------------------------|-------------|
| Adhesion Type         | Silicone                        |             |
| Film Thickness        | 5 Mil                           | ASTM D-3652 |
| Adhesive Thickness    | 1.5 Mil                         |             |
| Total Thickness       | 6.5 Mil                         | ASTM D-3652 |
| Tensile Strength      | 95 lbs./in                      | ASTM D-3759 |
| Elongation            | 50 %                            | ASTM D-3759 |
| Dielectric Strength   | 19,000 volts                    | ASTM D-149  |
| Operating Temperature | -73°C (-100°F) to 260°C (500°F) |             |
| Length                | 36 Yards                        |             |
| Adhesion to Steel     | 25 oz./in                       | ASTM D-3330 |
| Core                  | 3 in. Plastic Core              |             |