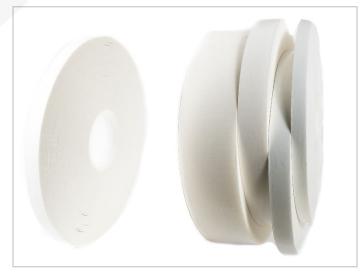

#### **RoHS & REACH Compliant**

Double Sided Foam Tapes are made of a closed-cell, cross linked polyethylene foam, coated on both sides with a glassine liner. They are available in 1/16" and 1/8" thick material. They conform to most solid smooth surfaces and the solvent based acrylic adhesive is well suited for outdoor and long-term applications.