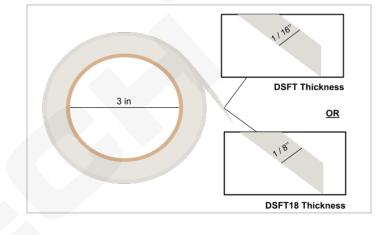

#### **RoHS & REACH Compliant**

Double Sided Foam Tapes are made of a closed-cell, cross linked polyethylene foam, coated on both sides with a glassine liner. They are available in 1/16" and 1/8" thick material. They conform to most solid smooth surfaces and the solvent based acrylic adhesive is well suited for outdoor and long-term applications.

## **Product Specifications** (1)

| Color               | White                                          |
|---------------------|------------------------------------------------|
| Adhesion Type       | Solvent Acrylic                                |
| Material Thickness  | 1/16" (DSFT) & 1/8" (DSFT18)                   |
| Adhesive Thickness  | 2.4 mil                                        |
| Foam Density        | 4 lbs./ft. <sup>3</sup>                        |
| Liner               | PE coated white paper liner                    |
| Adhesion            | ≥ 72 oz./in.                                   |
| Elongation          | 300% (DSFT) & 250% (DSFT18)                    |
| Cohesion            | ≥ 2,880 minute, 73 °F                          |
| Storage Temperature | Under 23 °C (73 °F) and 50 % relative humidity |
| Length              | 36 Yards (DSFT) & 18 Yards (DSFT18)            |
| UNSPSC Code         | 31201503                                       |