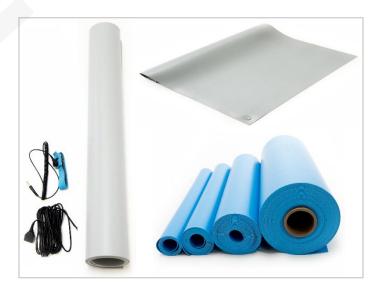

#### **RoHS & REACH Compliant**

ESD General Purpose Mats are made of light texture single layer ESD vinyl material, and are designed to provide a static safe work surface where anti-static control is required. They are low cost, durable, easy to cut, and reversible. These ESD General Purpose Mats are also known as homogeneous mats or ESD worksurface mats. The kits include an ESD wrist strap and a ground cord.