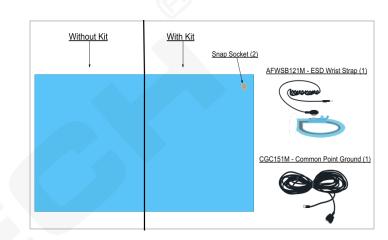

#### **RoHS & REACH Compliant**

ESD General Purpose Mats are made of light texture single layer ESD vinyl material, and are designed to provide a static safe work surface where anti-static control is required. They are low cost, durable, easy to cut, and reversible. These ESD General Purpose Mats are also known as homogeneous mats or ESD worksurface mats. The kits include an ESD wrist strap and a ground cord.