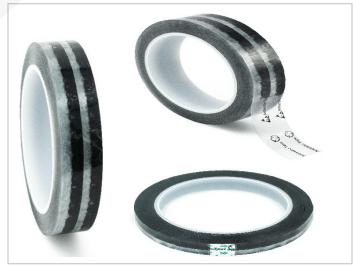

# **ESD Printed Tape**

# **ESDCT3P Series**

#### **RoHS & REACH Compliant**

ESD Printed Tapes with ESD Symbol are made from 2 mil clear cellulose material with a printed ESD symbol. They are coated with a solvent based natural rubber adhesive, which provides excellent tack and holding power. They are ideal for general packaging in environments where static is an issue. These tapes are available on a 3" core and are 72 yards long.