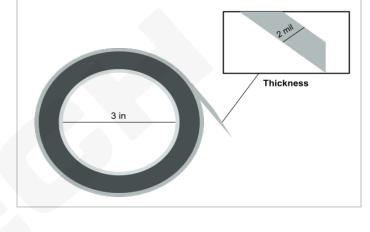

#### **RoHS & REACH Compliant**

ESD Printed Tapes with ESD Symbol are made from 2 mil clear cellulose material with a printed ESD symbol. They are coated with a solvent based natural rubber adhesive, which provides excellent tack and holding power. They are ideal for general packaging in environments where static is an issue. These tapes are available on a 3" core and are 72 yards long.

# **Product Specifications** (1)

| Color                 | Clear with ESD symbol     |
|-----------------------|---------------------------|
| Adhesion Type         | Rubber                    |
| Grid Material         | Cellulose Cellophane Film |
| Total Thickness       | 2 Mil                     |
| Tensile Strength      | 25 lbs./in                |
| Elongation            | 18%                       |
| Static Generation     | < 250 volts @ 50% RH      |
| Operating Temperature | 60°C (140°F)              |
| Adhesion to Steel     | 66 Oz./in                 |
| Static Decay          | <0.014 Seconds            |
| Length                | 72 Yards                  |
| Core                  | 3 in. Plastic Core        |