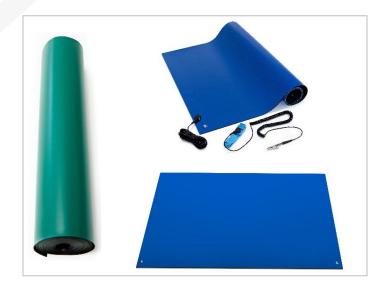

#### **RoHS & REACH Compliant**

ESD Soldering Mats consist of a top layer static dissipative rubber laminated to a bottom layer of conductive rubber. The synthetic rubber work surface offers excellent resistance to oil, grease, and most common solvents. They are heat and solder resistant, will not delaminate and are easy to clean. Static dissipative synthetic rubber laminated to a bottom layer of conductive rubber.

## **Product Specifications** (1)

| COLOR                           | Blue, Green                |  |
|---------------------------------|----------------------------|--|
| EMBOSS PATTERN                  | Matte finish, Non-Embossed |  |
| GAUGE /THICKNESS                | 0.080" ± 10%; 5/64"        |  |
| TENSILE STRENGTH                | > 1000 psi                 |  |
| ELONGATION                      | 300% minimum               |  |
| HARDNESS                        | 60 ± 5, Shore A            |  |
| ESD PROPERTIES: R <sub>TT</sub> | 2 × 10 <sup>6-8</sup> ohms |  |
| ESD PROPERTIES: R <sub>TG</sub> | 8 × 10 <sup>6-8</sup> ohms |  |
| CHARGE DECAY TIME: 5KV TO 50V   | 0.01 Seconds               |  |
| TEMPERATURE                     | 190°F                      |  |
| UNSPSC CODE                     | 46182105                   |  |