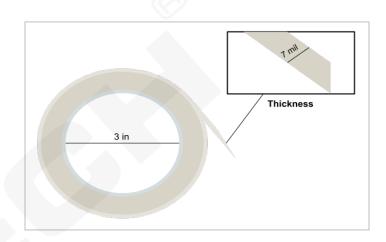

#### **RoHS & REACH Compliant**

Glass Cloth Tapes are made of 5 mil thick glass cloth film with 2 mil thick high temperature thermo-setting silicone adhesive. They are used in powder coating and the blasting industry to mask areas that do not require coating or blasting. They can be removed cleanly without leaving any residue. These masking tapes are packaged on a 3" core and are 36 yards long.

### **Product Specifications** (1)

| Color                 | White                           |             |
|-----------------------|---------------------------------|-------------|
| Adhesion Type         | Silicone                        |             |
| Film Thickness        | 5 Mil                           | ASTM D-3652 |
| Adhesive Thickness    | 2 Mil                           |             |
| Total Thickness       | 7 Mil                           | ASTM D-3652 |
| Tensile Strength      | 180 lbs./in                     | ASTM D-3759 |
| Elongation            | 5 %                             | ASTM D-3759 |
| Dielectric Strength   | 3,000 volts                     | ASTM D-149  |
| Operating Temperature | -73°C (-100°F) to 260°C (500°F) |             |
| Length                | 36 Yards                        |             |
| Adhesion to Steel     | 40 Oz./in                       | ASTM D-3330 |
| Core                  | 3 in. Plastic Core              |             |