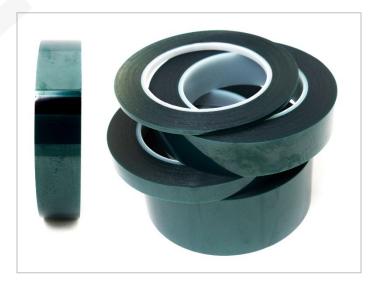

# Green Masking Tape

### **RoHS & REACH Compliant**

Green Masking Tapes are made of 2 mil thick polyester film and 1.5 mil thick silicone adhesive with a primer in between. They are designed to masking during powder coating and splicing operations. They can be removed cleanly without leaving any residue. These tapes are packaged on a 3" core and are 72 yards long.