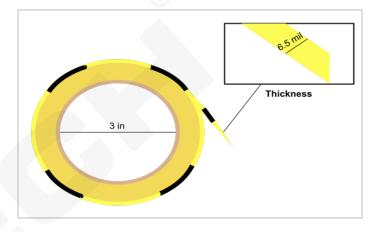

### Product Specifications (1)

| Color              | Black/White, Black/Yellow, Green/White & Red/White |
|--------------------|----------------------------------------------------|
| Adhesion Type      | Solvent Rubber                                     |
| Material Thickness | 6.5 Mil                                            |
| Material           | PVC                                                |
| Adhesion           | 11 oz./in.                                         |
| Elongation         | 200%                                               |
| Tensile Strength   | 14 lbs./in                                         |
| Temperature Rating | 60°C (140°F)                                       |
| Length             | 18 yards                                           |
| UNSPSC Code        | 31201503                                           |