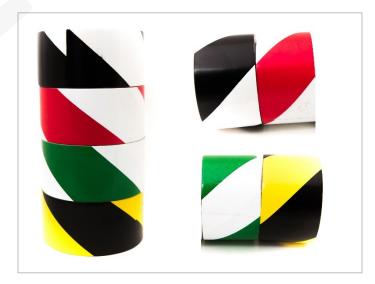

## **BERST Series (Striped Colored Tapes)**

#### **RoHS & REACH Compliant**

Safety Warning Tapes are made of PVC with rubber-based pressure sensitive adhesive in all OSHA colors. They are available in solid or stripe colors. These safety tapes are designed to be used for floor or aisle marking in a manufacturing or warehouse environment.

#### **Applications**

- Industrial Facilities
- Manufacturing
- Warehouse and Law Enforcement