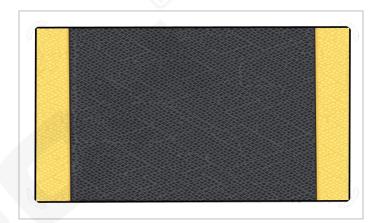

#### **RoHS & REACH Compliant**

Anti Fatigue Mats with Textured Pattern are designed to reduce the fatigue and lower the risk of injury to feet, knees, and lower back. It combines the durability of vinyl foam cushion technology with a slip resistant top for safety in the workplace. This anti fatigue mat has moisture and stain resistant properties that cuts the cleaning and maintenance time. Anti Fatigue Mats with Textured Pattern are 3/8" thick.

### **Applications**

- Auto and Electronic
- Industrial Warehouse and Customer Service Counters
- Retail Checkout, Hotel Counters, and Retail Counters

| COLOR                         | Black, Black with Yellow Border, Gray |
|-------------------------------|---------------------------------------|
| EMBOSS PATTERN                | Textured                              |
| GAUGE /THICKNESS              | 0.375" ± 10%, 3/8"                    |
| TENSILE                       | 100 lbs./in. <sup>2</sup>             |
| ELONGATION                    | 100%                                  |
| TEAR                          | 15 lbs./in.                           |
| DUROMETER                     | 65 ± 5 Shore OO                       |
| Suggested Service Temperature | -20 °F to +160 °F <sup>(2)</sup>      |