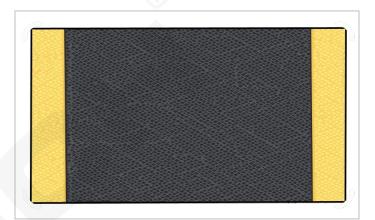

# Anti Fatigue Mats – Textured Pattern

# **AFTX58 Series**

#### **RoHS & REACH Compliant**

Anti Fatigue Mats with Textured Pattern are designed to reduce the fatigue and lower the risk of injury to feet, knees, and lower back. It combines the durability of vinyl foam cushion technology with a slip resistant top for safety in the workplace. This anti fatigue mat has moisture and stain resistant properties that cuts the cleaning and maintenance time. Anti Fatigue Mats with Textured Pattern are 5/8" thick.

# **Product Specifications** (1)

| COLOR                         | Black, Black with Yellow Border, Gray |
|-------------------------------|---------------------------------------|
| EMBOSS PATTERN                | Textured                              |
| GAUGE /THICKNESS              | 0.625" ± 10%, 5/8"                    |
| TENSILE                       | 100 lbs./in. <sup>2</sup>             |
| ELONGATION                    | 100%                                  |
| TEAR                          | 15 lbs./in.                           |
| DUROMETER                     | 65 ± 5 Shore O                        |
| Suggested Service Temperature | -20 °F to +160 °F <sup>(2)</sup>      |