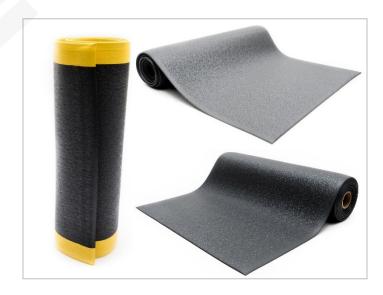

# Anti Fatigue Mats – Textured Pattern

# **AFTX58 Series**

#### **RoHS & REACH Compliant**

Anti Fatigue Mats with Textured Pattern are designed to reduce the fatigue and lower the risk of injury to feet, knees, and lower back. It combines the durability of vinyl foam cushion technology with a slip resistant top for safety in the workplace. This anti fatigue mat has moisture and stain resistant properties that cuts the cleaning and maintenance time. Anti Fatigue Mats with Textured Pattern are 5/8" thick.