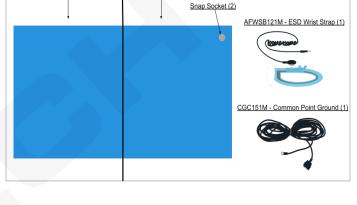

|  |
| ESD PROPERTIES: R <sub>TT</sub> | $3.6 \times 10^7$ ohms                 |  |
| ESD PROPERTIES: R <sub>TG</sub> | 7.7 × 10 <sup>7</sup> ohms             |  |
| ESD PROPERTIES: BOTTOM LAYER    | 10 <sup>5</sup> - 10 <sup>6</sup> ohms |  |

<sup>(1)</sup> Specifications are subject to change at any time. If you have any questions, please contact us for the latest update.

Bertech® makes no warranty, representation, or guarantee regarding the information contained herein or the suitability of its this product for any particular purpose, nor does Bertech® assume any liability whatsoever arising out of the application or use of this product. It is ultimately the responsibility of the customer to determine a product's suitability for a particular application.



With Kit

Without Kit





#### Bertech

640 Maple Ave Torrance, CA 90503 Phone: (310) 787-0337 Email: sales@bertech.com www.bertech.com

#### PRODUCT DATA SHEET