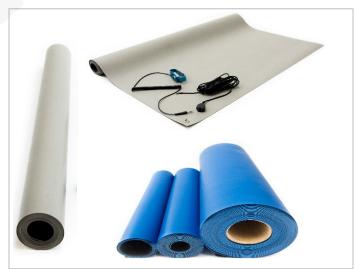

#### **RoHS & REACH Compliant**

ESD High Temperature Mats are made in the USA and are designed for use on tables and other grounded workbench surfaces. The top layer is blue or gray static dissipative rubber laminated to a conductive bottom rubber layer. The material will withstand solvents, soldering iron deformation, not curl, and have excellent abrasion resistance. The embossed surface will reduce light glare, increase part slip resistance, and facilitate cleaning.

#### **Applications**

- Computer Operators and Electronic Assembly
- Pharmaceutical Plants and Cleanroom Operation
- Fiber Optics, Aerospace, and Hospitals