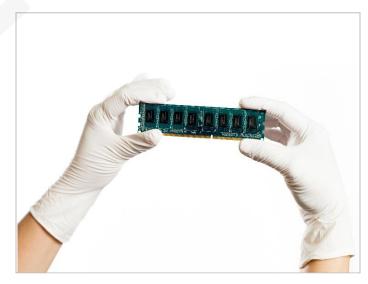

# **Cleanroom Compatible Nitrile Gloves**

## **NPF Series**

Cleanroom Compatible Nitrile Gloves designed for use in particle sensitive and low contaminate environments. These gloves feature a rolled cuff, ambidextrous fit, textured finger tips, a very low pinhole level, and are powder-free. They are compatible for a Class 1000 environment. The broad chemical resistance makes them ideal for ESD sensitive applications. They are packaged as 100 gloves in a bag.

#### **Applications**

- Cleanroom and Electronics Manufacturing
- Semiconductor Facilities and Hospitals
- Medical Equipment
- Pharmaceutical and Photonics