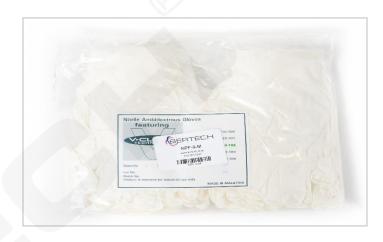

# **Cleanroom Compatible Nitrile Gloves**

## **NPF Series**

Cleanroom Compatible Nitrile Gloves designed for use in particle sensitive and low contaminate environments. These gloves feature a rolled cuff, ambidextrous fit, textured finger tips, a very low pinhole level, and are powder-free. They are compatible for a Class 1000 environment. The broad chemical resistance makes them ideal for ESD sensitive applications. They are packaged as 100 gloves in a bag.