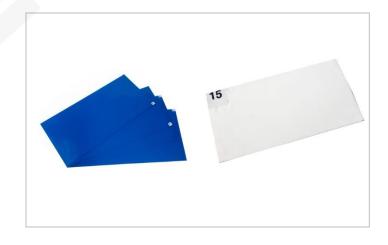

#### **RoHS Compliant**

ESD Cleanroom Sticky Mats are multi-layered clean-film full adhesive layered mats that effectively capture dirt and dust from foot traffic and equipment wheels before workers enter the controlled environment. Each of the numbered layers of the mat peels off easily to reveal a new clean surface. These mats represent the most effective particle reducing system for significantly reducing trafficborne contaminants, removing up to 95% of particles at a 0.30-micron range. An acrylic adhesive is used, which does not support microbial growth.