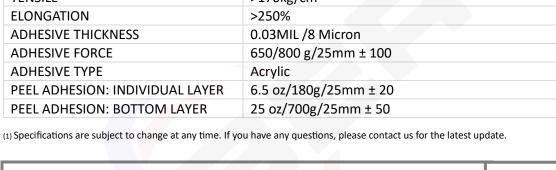

### **Product Specifications (1)**

| COLOR                           | Blue, White                                       |
|---------------------------------|---------------------------------------------------|
| PAD THICKNESS                   | 1.8 mil/50 Micron Low Density Polyethylene (LDPE) |
| ABILITY OF DUST REMOVAL         | 95% at 0.3-micron range                           |
| TENSILE                         | >170kg/cm <sup>2</sup>                            |
| ELONGATION                      | >250%                                             |
| ADHESIVE THICKNESS              | 0.03MIL /8 Micron                                 |
| ADHESIVE FORCE                  | 650/800 g/25mm ± 100                              |
| ADHESIVE TYPE                   | Acrylic                                           |
| PEEL ADHESION: INDIVIDUAL LAYER | 6.5 oz/180g/25mm ± 20                             |
| PEEL ADHESION: BOTTOM LAYER     | 25 oz/700g/25mm ± 50                              |