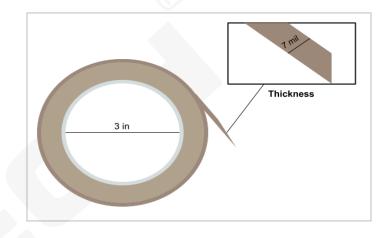

#### **RoHS & REACH Compliant**

PTFE Glass Cloth Tapes are constructed using 5 mil thick PTFE impregnated glass cloth with 2 mil thick silicone adhesive. They also have a yellow paper liner. They are used in many applications that require high temperature performance and high abrasion resistance. They can be removed cleanly without leaving any residue. These masking tapes are packaged on a 3" core and are 36 yards long.

### **Product Specifications** (1)

| Color                 | Brown                           |             |
|-----------------------|---------------------------------|-------------|
| Adhesion Type         | Silicone                        |             |
| Film Thickness        | 5 Mil                           | ASTM D-3652 |
| Adhesive Thickness    | 2 Mil                           |             |
| Total Thickness       | 7 Mil                           | ASTM D-3652 |
| Tensile Strength      | 180 lbs./in                     | ASTM D-3759 |
| Elongation            | 5 %                             | ASTM D-3759 |
| Dielectric Strength   | 3,000 volts                     | ASTM D-149  |
| Operating Temperature | -73°C (-100°F) to 260°C (500°F) |             |
| Length                | 36 Yards                        |             |
| Adhesion to Steel     | 30 Oz./in                       | ASTM D-3330 |
| Core                  | 3 in. Plastic Core              |             |