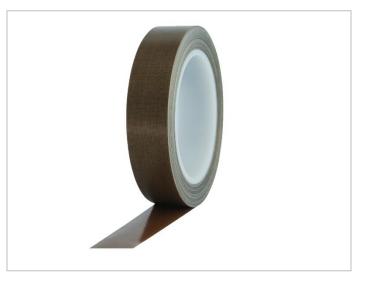

# PTFE Glass Cloth Tape

#### **RoHS & REACH Compliant**

PTFE Glass Cloth Tapes are constructed using 5 mil thick PTFE impregnated glass cloth with 2 mil thick silicone adhesive. They also have a yellow paper liner. They are used in many applications that require high temperature performance and high abrasion resistance. They can be removed cleanly without leaving any residue. These masking tapes are packaged on a 3" core and are 36 yards long.